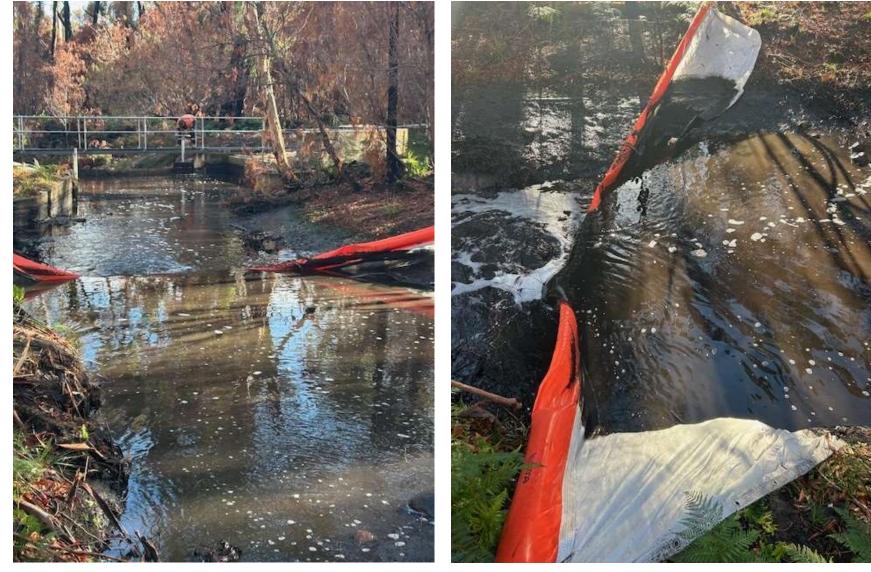

## Victoria Range Bushfire

- Started after lightning strikes 27 January 2025.
- Two main fire areas:
  - Wallaby Rocks (near Zumsteins)
  - Southern end (near Chimney Pots walk)
- Fires combined over the week.
- Impacted GWMWater water transfer infrastructure near Moora.
- Ongoing risk to Rocklands catchment area.