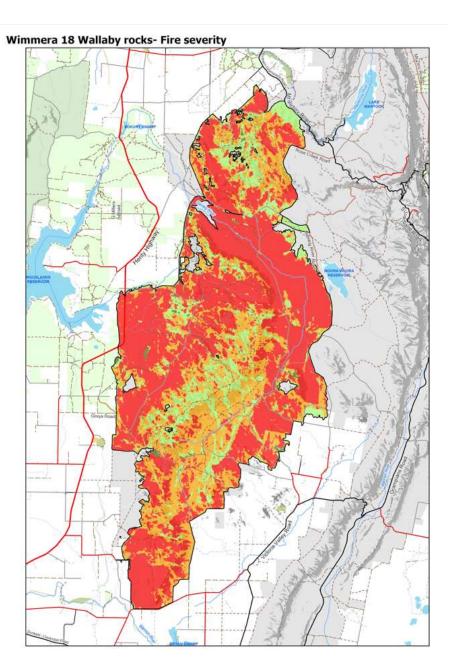

## Victoria Range Bushfire

- Started after lightning strikes 27 January 2025.
- Two main fire areas:
  - Wallaby Rocks (near Zumsteins)
  - Southern end (near Chimney Pots walk)
- Fires combined over the week.
- Impacted GWMWater water transfer infrastructure near Moora.
- Ongoing risk to Rocklands catchment area.