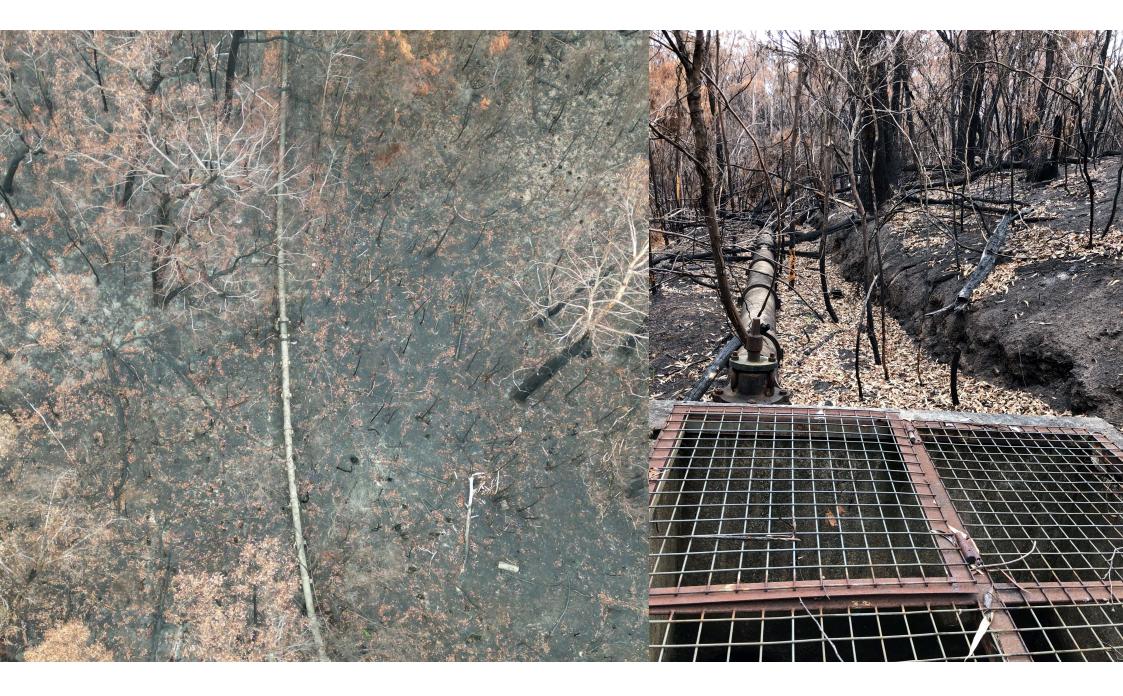

#### Grampians-Yarram Gap Road Bushfire: Impacts

- Mt. William bores & power lines, resulting in no power to Mt. William bores.
- Remote communications to Mt. William bores impacted.
- Rural customers lost water for ~3 days.
- Pressure issues in the Willaura headworks system for week after power restoration.
- Neumerous breaks on supply line in area exposed/damaged by dozed fire track.