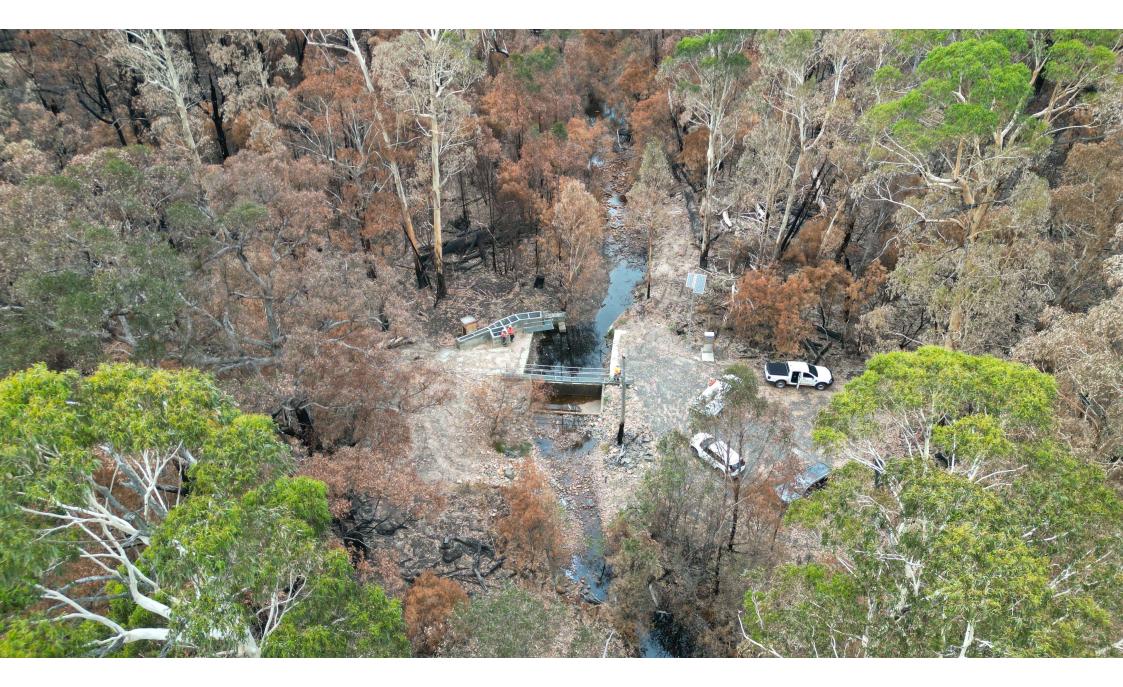

#### Grampians-Yarram Gap Road Bushfire: Impacts

- Mt. William bores & power lines, resulting in no power to Mt. William bores.
- Remote communications to Mt. William bores impacted.
- Rural customers lost water for ~3 days.
- Pressure issues in the Willaura headworks system for week after power restoration.
- Neumerous breaks on supply line in area exposed/damaged by dozed fire track.