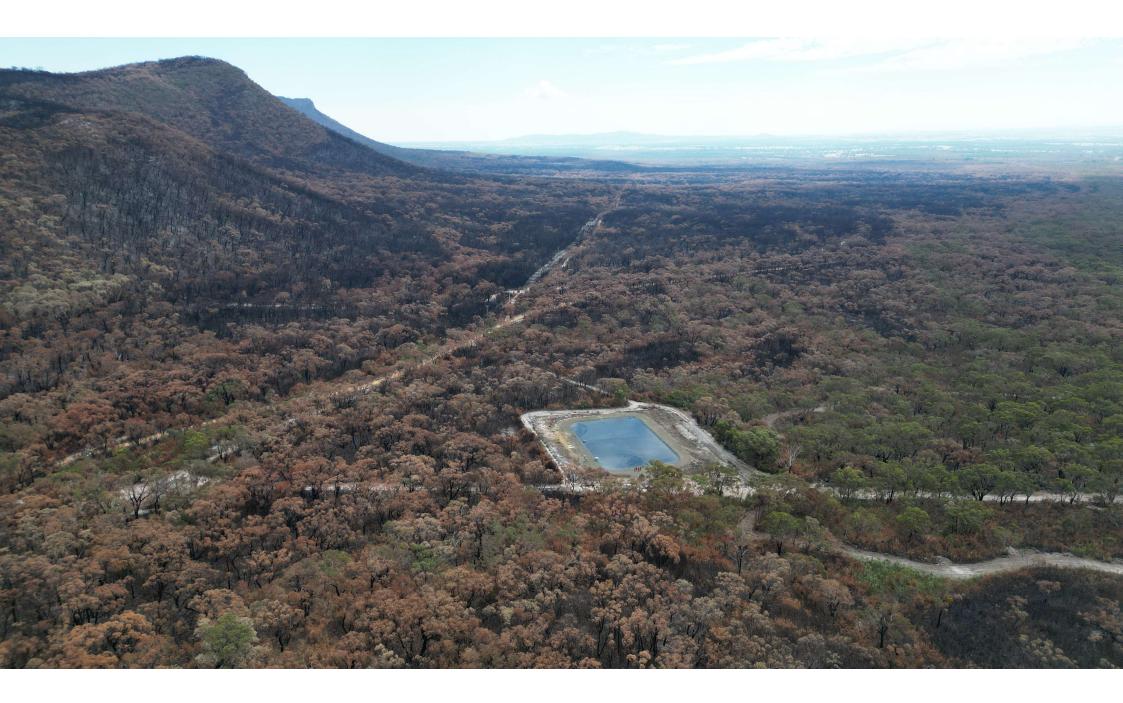

## Victoria Range Bushfire

- Started after lightning strikes 27 January 2025.
- Two main fire areas:
  - Wallaby Rocks (near Zumsteins)
  - Southern end (near Chimney Pots walk)
- Fires combined over the week.
- Impacted GWMWater water transfer infrastructure near Moora.
- Ongoing risk to Rocklands catchment area.