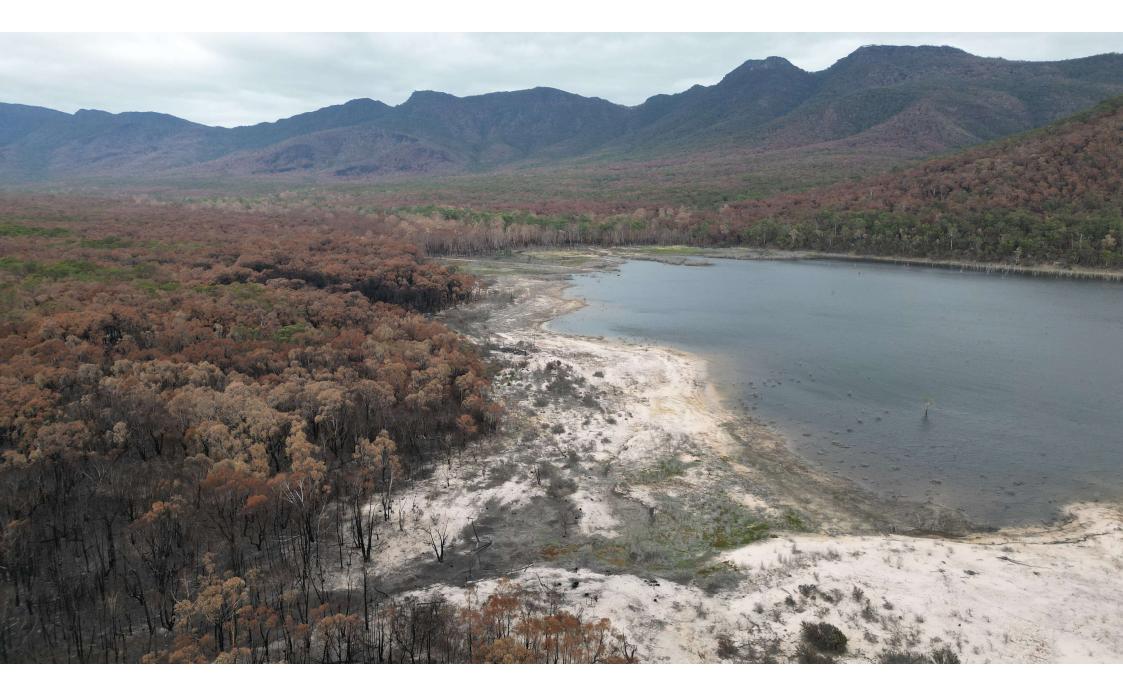

## **Our reservoirs**

- Lake Bellfield and Moora Moora within fire impact area.
- Lake Bellfield supplies the Wimmera Mallee Pipeline
- Lake Bellfield transfers water into Lake Fyans which then supplies Ararat and Stawell.

## Victoria Range Bushfire

- Started after lightning strikes 27 January 2025.
- Two main fire areas:
  - Wallaby Rocks (near Zumsteins)
  - Southern end (near Chimney Pots walk)
- Fires combined over the week.
- Impacted GWMWater water transfer infrastructure near Moora.
- Ongoing risk to Rocklands catchment area.