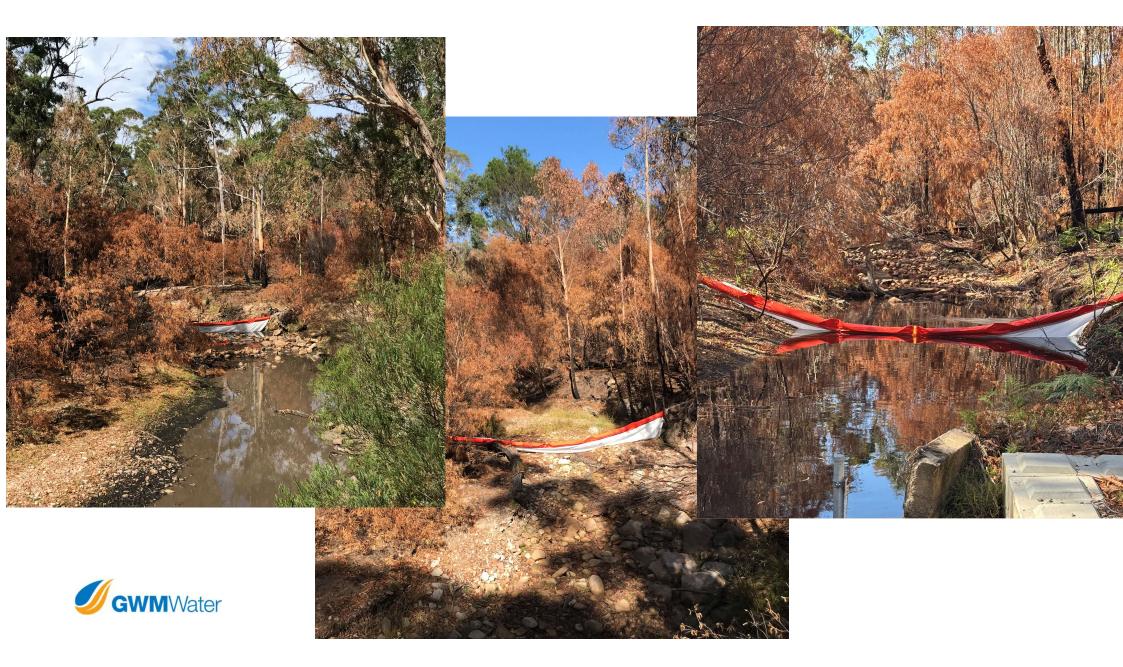

## Victoria Range Bushfire

- Started after lightning strikes 27 January 2025.
- Two main fire areas:
  - Wallaby Rocks (near Zumsteins)
  - Southern end (near Chimney Pots walk)
- Fires combined over the week.
- Impacted GWMWater water transfer infrastructure near Moora.
- Ongoing risk to Rocklands catchment area.