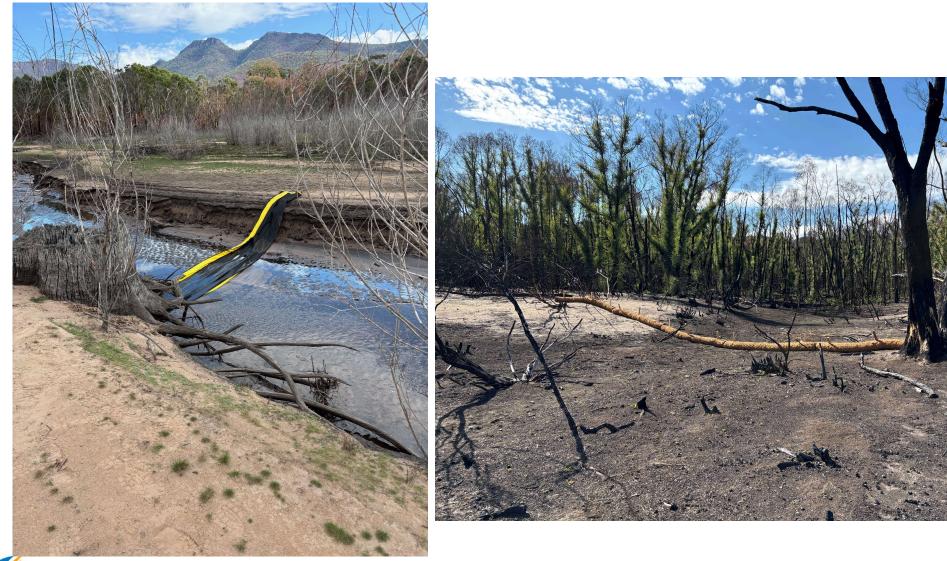

#### Grampians-Yarram Gap Road Bushfire: Impacts

- Mt. William bores & power lines, resulting in no power to Mt. William bores.
- Remote communications to Mt. William bores impacted.
- Rural customers lost water for ~3 days.
- Pressure issues in the Willaura headworks system for week after power restoration.
- Neumerous breaks on supply line in area exposed/damaged by dozed fire track.