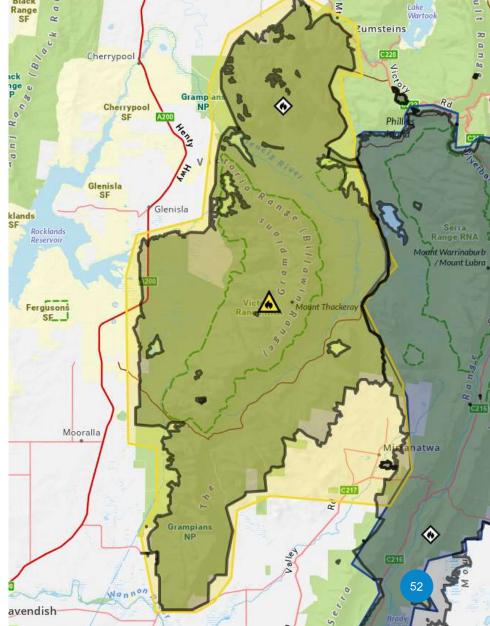

## Victoria Range Bushfire

- Started after lightning strikes 27 January 2025.
- Two main fire areas:
  - Wallaby Rocks (near Zumsteins)
  - Southern end (near Chimney Pots walk)
- Fires combined over the week.
- Impacted GWMWater water transfer infrastructure near Moora.
- Ongoing risk to Rocklands catchment area.