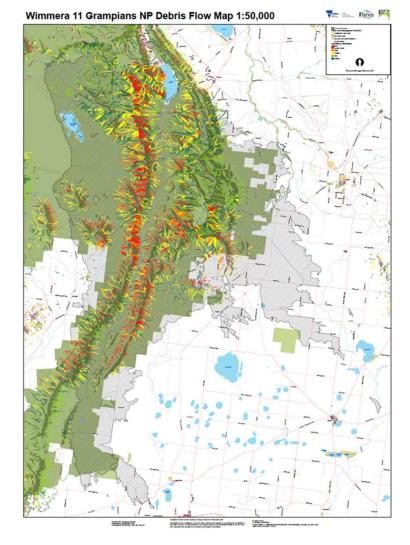

# **2025 Bushfires**

Nick Mumford Executive Manager Service Delivery



#### **Grampians-Yarram Gap Road Bushfire**

- Started 17 December 2024 from dry lightning
- Under control 13 January 2025
- 76,476 ha Grampians National Park impacted





## **Our reservoirs**

- Lake Bellfield and Moora Moora within fire impact area.
- Lake Bellfield supplies the Wimmera Mallee Pipeline
- Lake Bellfield transfers water into Lake Fyans which then supplies Ararat and Stawell.





### Yarram Gap Fire Severity and Debris Flow Map





39



















#### Grampians-Yarram Gap Road Bushfire: Impacts

- Mt. William bores & power lines, resulting in no power to Mt. William bores.
- Remote communications to Mt. William bores impacted.
- Rural customers lost water for ~3 days.
- Pressure issues in the Willaura headworks system for week after power restoration.
- Neumerous breaks on supply line in area exposed/damaged by dozed fire track.













#### **Incident Costs**

- Incident Management Team active for 51 days
- Cost incurred ~ \$900,000
- Costs include -
  - Water Carting
  - Generator Hire and Electrical Works
  - Asset Repairs
  - Silt Mitigation Plan





# Victoria Range Bushfire



## Victoria Range Bushfire

- Started after lightning strikes 27 January 2025.
- Two main fire areas:
  - Wallaby Rocks (