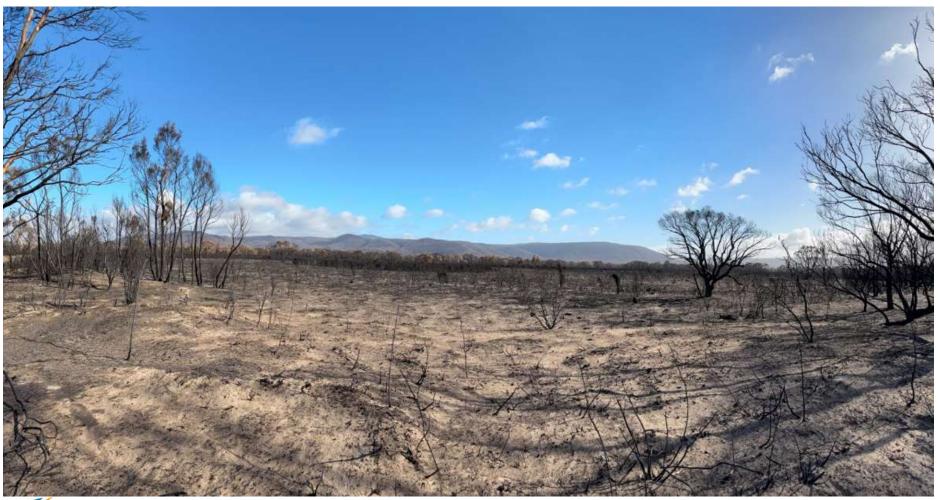

## Victoria Range Bushfire

- Started after lightning strikes 27 January 2025.
- Two main fire areas:
  - Wallaby Rocks (near Zumsteins)
  - Southern end (near Chimney Pots walk)
- Fires combined over the week.
- Impacted GWMWater water transfer infrastructure near Moora.
- Ongoing risk to Rocklands catchment area.