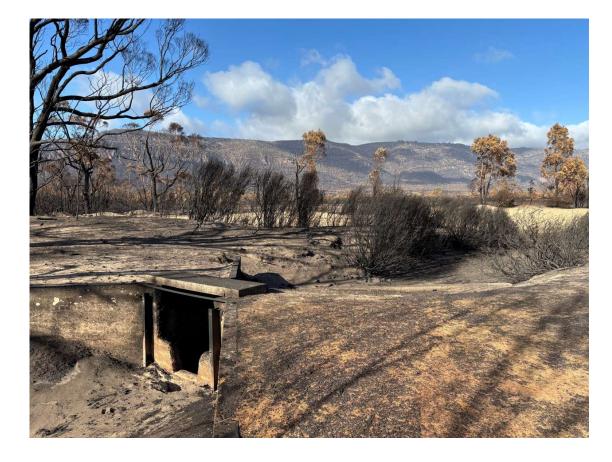

## Victoria Range Bushfire

- Started after lightning strikes 27 January 2025.
- Two main fire areas:
  - Wallaby Rocks (near Zumsteins)
  - Southern end (near Chimney Pots walk)
- Fires combined over the week.
- Impacted GWMWater water transfer infrastructure near Moora.
- Ongoing risk to Rocklands catchment area.