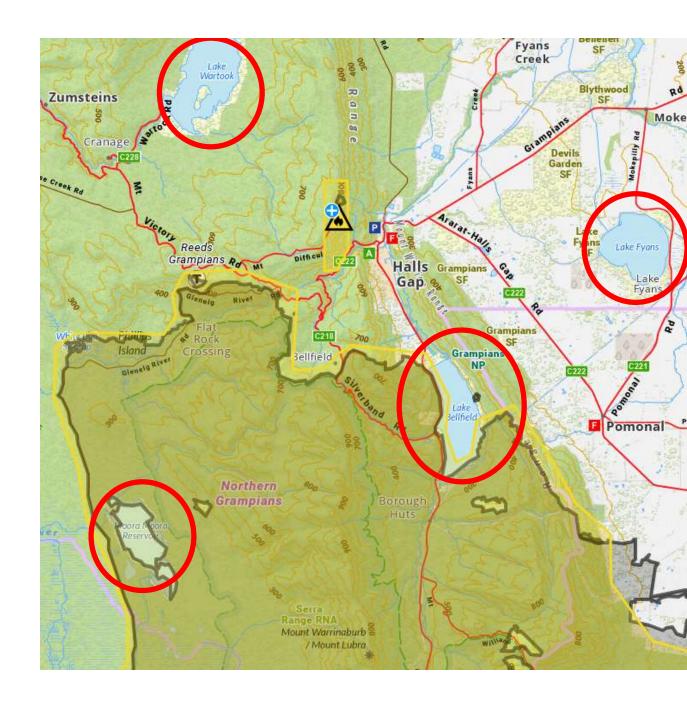

## **Our reservoirs**

- Lake Bellfield and Moora Moora within fire impact area.
- Lake Bellfield supplies the Wimmera Mallee Pipeline
- Lake Bellfield transfers water into Lake Fyans which then supplies Ararat and Stawell.