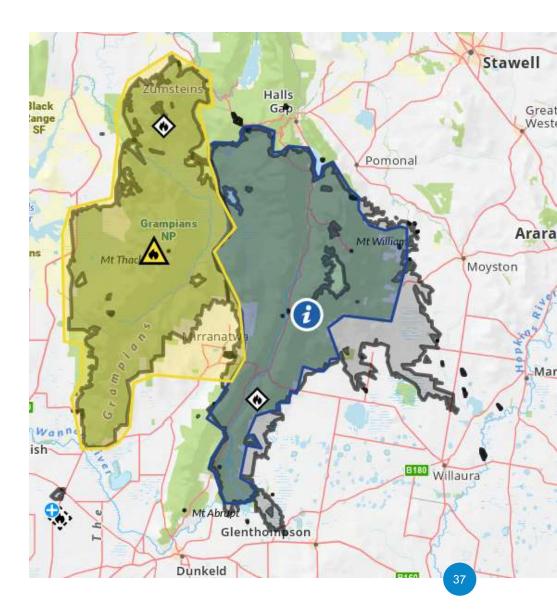

#### **Grampians-Yarram Gap Road Bushfire**

- Started 17 December 2024 from dry lightning
- Under control 13 January 2025
- 76,476 ha Grampians National Park impacted

## **Our reservoirs**

- Lake Bellfield and Moora Moora within fire impact area.
- Lake Bellfield supplies the Wimmera Mallee Pipeline
- Lake Bellfield transfers water into Lake Fyans which then supplies Ararat and Stawell.