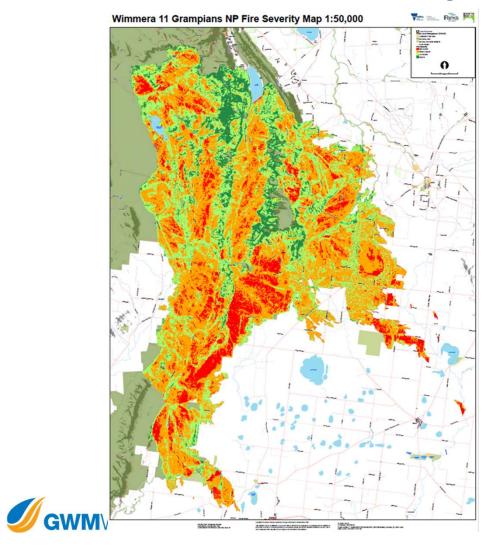

# **2025 Bushfires**

Nick Mumford Executive Manager Service Delivery



#### **Grampians-Yarram Gap Road Bushfire**

- Started 17 December 2024 from dry lightning
- Under control 13 January 2025
- 76,476 ha Grampians National Park impacted





## **Our reservoirs**

- Lake Bellfield and Moora Moora within fire impact area.
- Lake Bellfield supplies the Wimmera Mallee Pipeline
- Lake Bellfield transfers water into Lake Fyans which then supplies Ararat and Stawell.





### Yarram Gap Fire Severity and Debris Flow Map





39



















#### Grampians-Yarram Gap Road Bushfire: Impacts

- Mt. William bores & power lines, resulting in no power to Mt. William bores.
- Remote communications to Mt. William bores impacted.
- Rural customers lost water for ~3 days.
- Pressure issues in the Willaura headworks system for week after power restoration.
- Neumerous breaks on supply line in area exposed/damaged by dozed fire track.













#### **Incident Costs**

- Incident Management Team active for 51 days
- Cost incurred ~ \$900,000
- Costs include -
  - Water Carting
  - Generator Hire and Electrical Works
  - Asset Repairs
  - Silt Mitigation Plan





# Victoria Range Bushfire



## Victoria Range Bushfire

- Started after lightning strikes 27 January 2025.
- Two main fire areas:
  - Wallaby Rocks